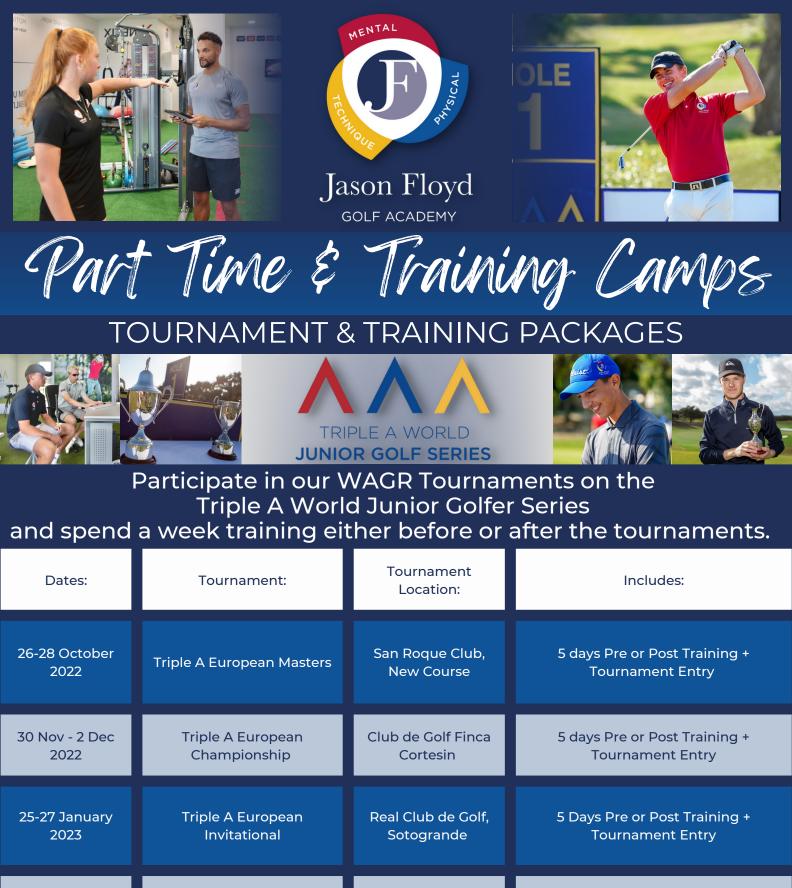

| 2023             | Invitational              | Sotogrande                        | Tournament Entry                                  |
|------------------|---------------------------|-----------------------------------|---------------------------------------------------|
| 22-24 February   | Triple A European Classic | San Roque Club,                   | 5 Days Pre or Post Training +                     |
| 2023             |                           | Old Course                        | Tournament Entry                                  |
| 29-31 March      | Triple A European Open    | The San Roque                     | 5 Days Pre or Post Training +                     |
| 2023             |                           | Club, Old Course                  | Tournament Entry                                  |
| 26-28 April 2023 | Triple A European Final   | The San Roque<br>Club, Old Course | 5 Days Pre or Post Training +<br>Tournament Entry |